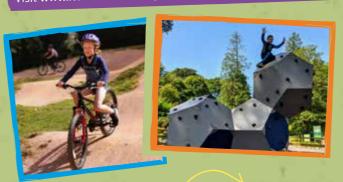

### **DARTMOOR BIKE PARK**

Dartmoor Bike Park at River Dart Country Park has an impressive Freeride Area designed and built by ex-pro BMXer Kve Forte.

The skills area consists of four runs graded from blue to orange. A range of short runs contain sizeable jumps, a 'boner log' drop and a mulch trick jump. Gravity fuelled riding is