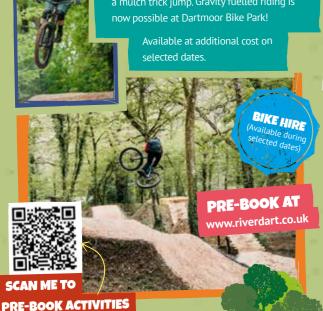

### **DARTMOOR BIKE PARK**

Dartmoor Bike Park at River Dart Country Park has an impressive Freeride Area designed and built by ex-pro BMXer Kve Forte.

The skills area consists of four runs graded from blue to orange. A range of short runs contain sizeable jumps, a 'boner log' drop and a mulch trick jump. Gravity fuelled riding is