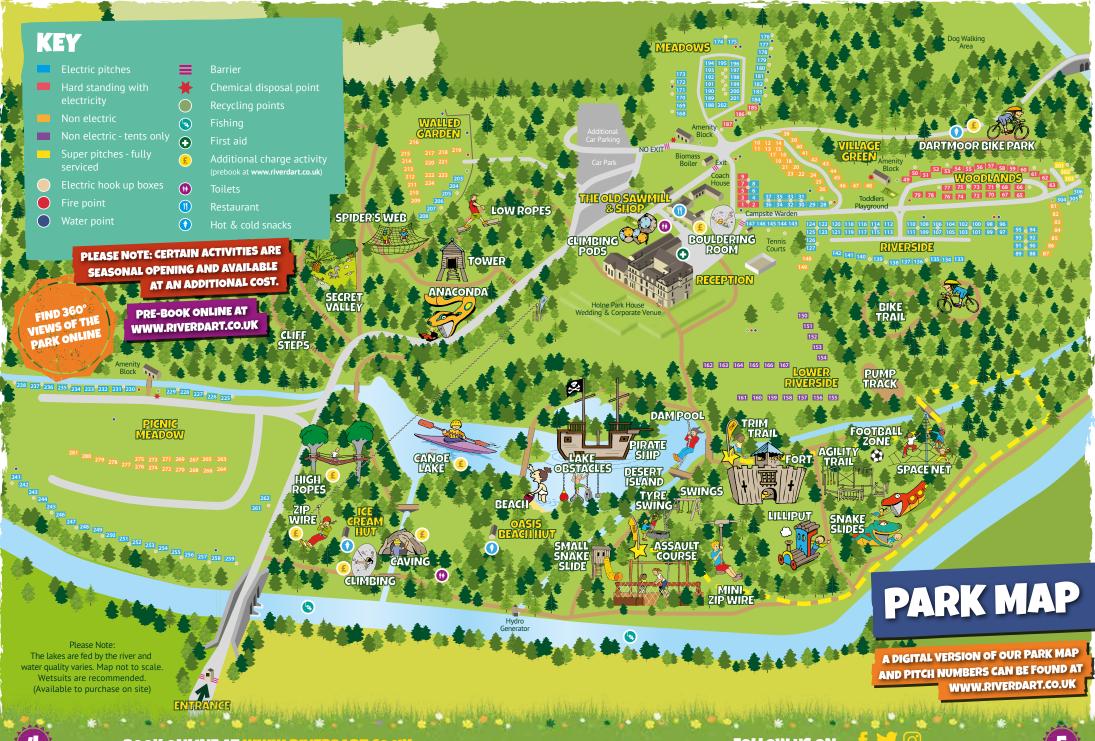

# YOUR RIVER DART

### **FUN-FILLED** FAMILY HOLIDAYS **START AT RIVER DART!**

Set in the beautiful Devonshire countryside, River Dart Country Park is a multi-award-winning family campsite and visitor attraction near Ashburton.

Explore over 90 acres of picturesque parkland, exciting playgrounds, and stunning landscape within Dartmoor National Park. Family getaways are made for outdoor adventure!

**GETAWAYS FOR EVERYONE!** Visit for the day, stay on our awardwinning touring site, or try our comfortable en-suite rooms at Holne Park House.

# TIME TO EXPLORE!

ACTIVITIES

Follow US on... 🕇 🔰 🎯

## WATER FUN

DARTMOOR **BIKE PARK** 

PICTURESQUE DARTMOOR

**BOOK ONLINE AT WWW.RIVERDART.CO.UK** 