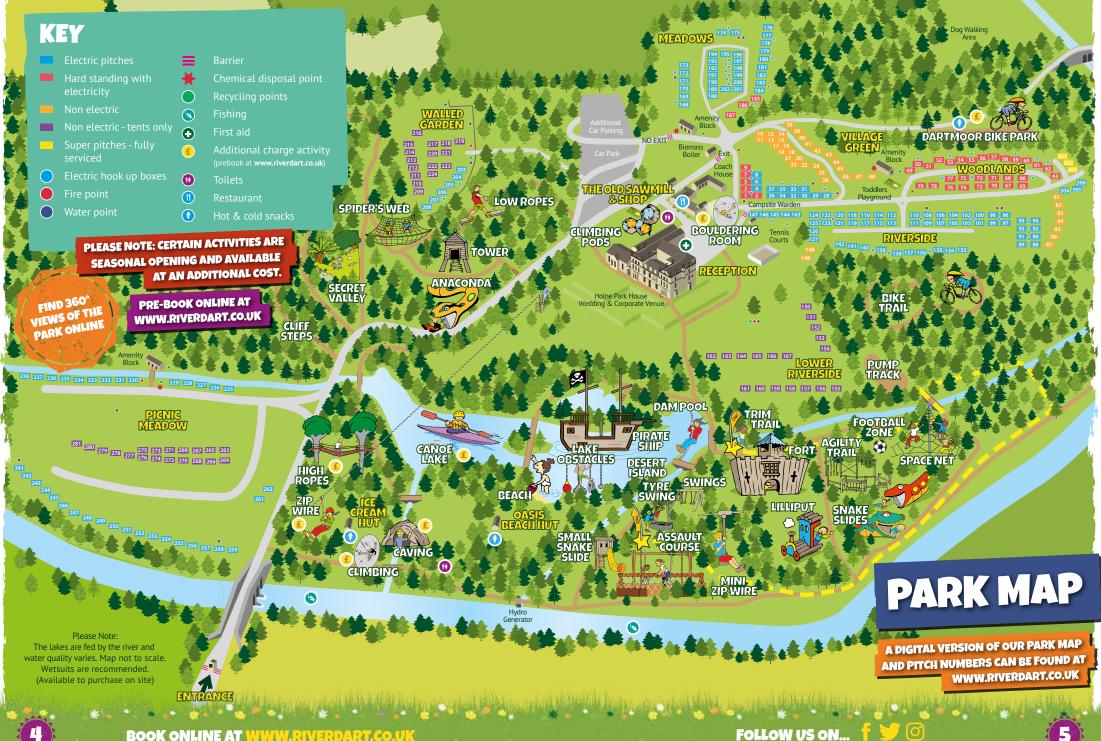

Explore over 90 acres of picturesque parkland, exciting playgrounds, and stunning landscape within Dartmoor National Park. Family getaways in 2023 are made for outdoor adventure!

(Additional charge)

THE OLD SAWMILL